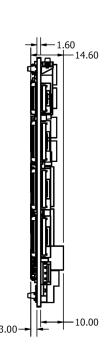

OLED or Mil Handset port option
- 1 × Console Management port
- 2 × 10/100/1000 Ethernet switch ports
- 2 × E&M Radio ports

# **E&M Radio Port**

- 4 Wire E&M 600 Ohm
- Half / Full Duplex
- · Transmit/Receive Priority
- · Radio PTT Trigger Options:
  - Packet / Voice
- PTT Signal Support (Optically Coupled)
- COR Signal Support (Optically Coupled)
- · Audio Level Management
  - · AGC or Fixed Gain

# Certifications

- FCC Part 15B, ICES-003, CISPR 32
- EN55032, EN61000-3-2, EN61000-3-3, EN55035



# **Handset Options**

- MIL-STD H-250 Handset
- RSM (5V)
- UIC600

#### Indicators

- Handset PTT
- Network Activity
- Radio Port PTT/COR

# **IP RTP Channel Options**

- RTP Channel Support
  - Multicast (RTP/SRTP)
  - Unicast (RTP/SRTP)
  - SIP (Secure / Non Secure)
- RTP Channel Options









1300 300 340 Phone Email sales@cistechsolutions.com Web www.cistechsolutions.com