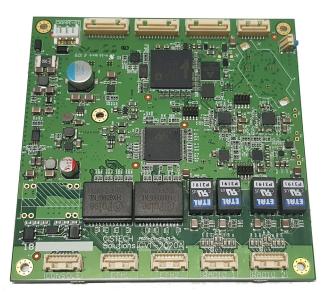

# GV1-2020 EM Board

The GV1-2020 Two Port Radio Gateway is designed for deployable communications in mission critical environments. Connect two disparate voice networks and extend those networks back into the enterprise, all in a single deployable chassis.

The CISTECH Solutions engineering team designed the GV1-2020 EM board to provide the full capabilities of the GV1-2020 in a smaller, lighter package, able to be integrated into your products seamlessly. The GV1-2020 EM board has an ultra-low power requirement, typically less than 2 Watts consumption, designed for deployable battery powered environments.