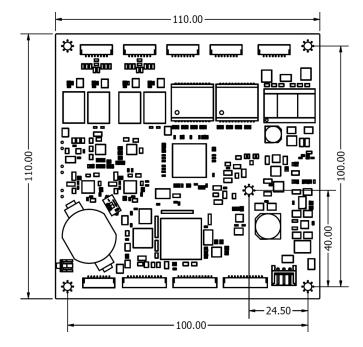

× OLED or Mil Handset port option
- 1 × Console Management port
- 2 × 10/100/1000 Ethernet switch ports
- 2 × E&M Radio ports

# **E&M Radio Port**

- 4 Wire E&M 600 Ohm
- Half / Full Duplex
- · Transmit/Receive Priority
- · Radio PTT Trigger Options:
  - Packet / Voice
- PTT Signal Support (Optically Coupled)
- COR Signal Support (Optically Coupled)
- · Audio Level Management
  - · AGC or Fixed Gain

# Certifications

- FCC Part 15B, ICES-003, CISPR 32
- EN55032, EN61000-3-2, EN61000-3-3, EN55035



# **Handset Options**

- MIL-STD H-250 Handset
- RSM (5V)
- UIC600

#### Indicators

- Handset PTT
- Network Activity
- Radio Port PTT/COR

# **IP RTP Channel Options**

- RTP Channel Support
  - Multicast (RTP/SRTP)
  - Unicast (RTP/SRTP)
  - SIP (Secure / Non Secure)
- RTP Channel Options









1300 300 340 Phone Email sales@cistechsolutions.com Web www.cistechsolutions.com